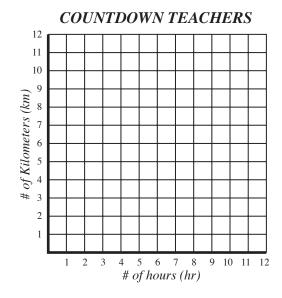

## **Rise Over Run**

The COUNTDOWN teachers entered a 12 kilometer race. Each ran at a different speed. Use the information in the table to graph each teacher's performance. Use a different color for each teacher. Finally, write the equation of each line.

| Teacher  | Speed<br>( <sup>#km</sup> /1 hr)        | Starting<br>Point<br>(y-intercept) | Equation |
|----------|-----------------------------------------|------------------------------------|----------|
| Susan    | 6/1 = rise/run                          | 0                                  | 6x + 0   |
| Shaalein | $4/_1 = \frac{\text{rise}}{\text{run}}$ | 0                                  |          |
| Mary     | $3/_1 = rise/_{run}$                    | 0                                  |          |
| Dorothy  | 2/1 = rise/run                          | 0                                  |          |
| Diane    | $1_{1} = rise_{run}$                    | 0                                  |          |