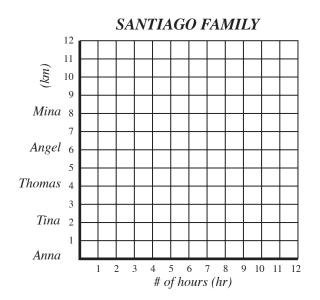

In order to encourage families to run in the race, there were different starting points for age groups. The children in the Santiago family trained together and all ran at 2 km/hr. Use the information in the table to graph each player's performance.

| Student     | Speed<br>(slope)                         | Starting<br>Point<br>(y-intercept) | Equation |
|-------------|------------------------------------------|------------------------------------|----------|
| Anna (15)   | $2_{1} = rise_{run}$                     | 0                                  | 2x + 0   |
| Tina (13)   | $2_{1} = rise_{run}$                     | 2                                  | 2x + 2   |
| Thomas (12) | $2_{1} = \frac{\text{rise}}{\text{run}}$ | 4                                  |          |
| Angel (10)  | $2_{1} = \frac{\text{rise}}{\text{run}}$ | 6                                  |          |
| Mina (9)    | $2/_1 = \frac{\text{rise}}{\text{run}}$  | 8                                  |          |