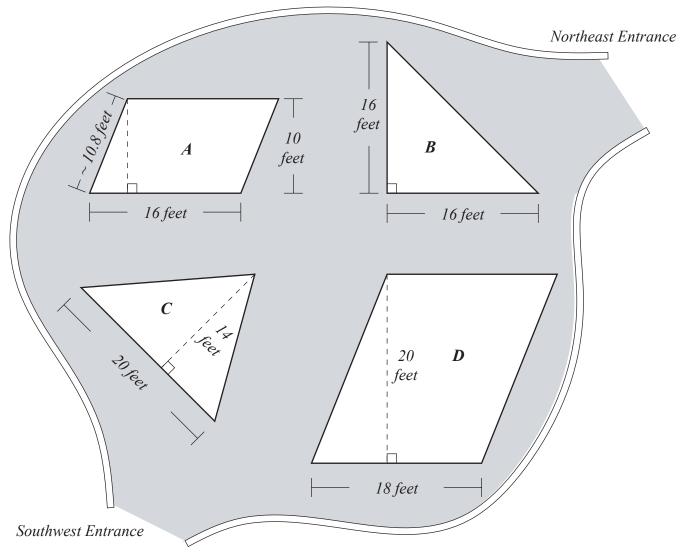

## Area of Polygons The Local Zoo Food Court

Assessment

The local zoo has opened a new food court. A diagram of the food court is shown below. Each space (A, B, C & D) is labeled with measurements.

Salty Twist Pretzels wants to rent a space to sell pretzels. The zoo charges \$20 rent per month for each square foot of space.

Which space (A, B, C or D) would cost Salty Twist Pretzels the **least** amount of money to rent for one year.

Use words, symbols and/or diagrams to solve the problem. Also, explain in words the steps you took to solve the problem and why you took those steps.