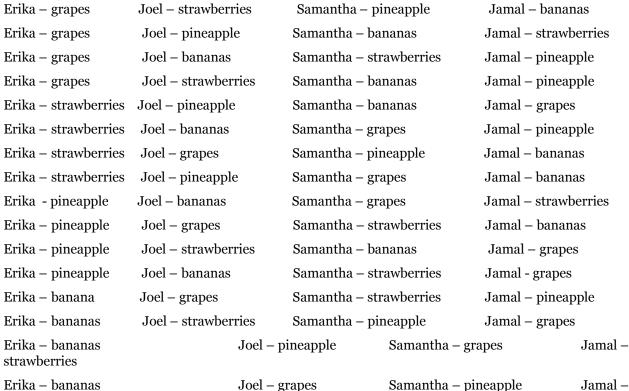

## **Produce Party!**

Erika, Joel, Samantha, and Jamal were going to Martha's house for a picnic. They were each supposed to bring a different fruit to mix into a fruit salad. Try to figure out who brought which fruit along to Martha's picnic!

- 1. Erika bought her fruit in a bunch.
- 2. You can't eat the fruit that Joel brought whole.
- 3. Samantha's fruit and Erika's fruit have a similar color.
- 4. Jamal's fruit is much smaller than Samantha's fruit.
- 5. The first letter of Joel's fruit comes before the first letter of Jamal's fruit in the alphabet.
- 6. Martha was hungry waiting for everyone to arrive.