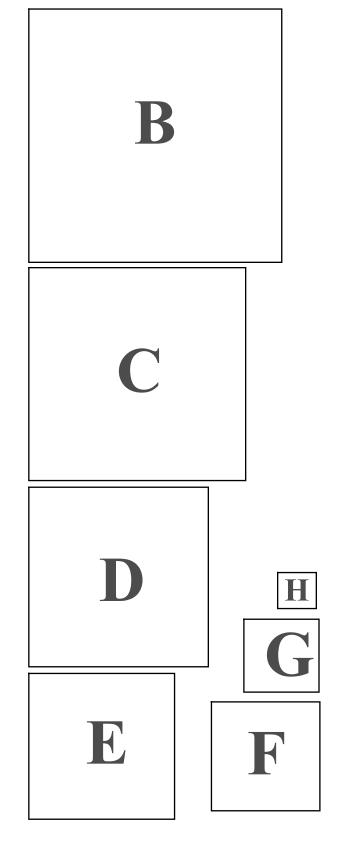

## Make a Problem Smaller/Look for a Pattern

How many squares are on a checkboard? Color each square according to the table then cut each one out...move it around square A to test it...and complete the table.

| So | quare | Color  | Size<br>of<br>square | #<br>this<br>size | Area (square units) | Perimeter (units) |
|----|-------|--------|----------------------|-------------------|---------------------|-------------------|
|    | A     |        | 8 by 8               | 1                 | 64                  | 32                |
|    | В     | blue   | 7 by 7               |                   |                     |                   |
|    | C     | yellow | 6 by 6               | 9                 |                     |                   |
|    | D     | green  |                      |                   |                     |                   |
|    | Е     | purple |                      |                   |                     |                   |
|    | F     | pink   |                      |                   |                     |                   |
|    | G     | brown  | 2 by 2               |                   | 4                   |                   |
|    | Н     | red    |                      |                   |                     |                   |