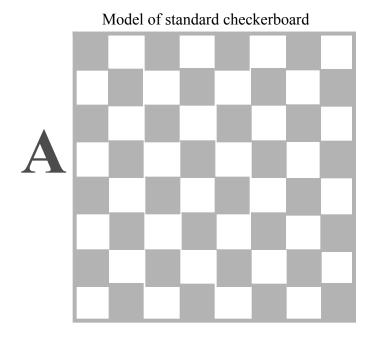

## Make a Problem Smaller/Look for a Pattern

How many squares are on a checkboard? Color each square according to the table then cut each one out...move it around square A to test it...and complete the table.

| So | quare | Color  | Size<br>of<br>square | #<br>this<br>size | Area (square units) | Perimeter (units) |
|----|-------|--------|----------------------|-------------------|---------------------|-------------------|
|    | A     |        | 8 by 8               | 1                 | 64                  | 32                |
|    | В     | blue   | 7 by 7               |                   |                     |                   |
|    | C     | yellow | 6 by 6               | 9                 |                     |                   |
|    | D     | green  |                      |                   |                     |                   |
|    | Е     | purple |                      |                   |                     |                   |
|    | F     | pink   |                      |                   |                     |                   |
|    | G     | brown  | 2 by 2               |                   | 4                   |                   |
|    | Н     | red    |                      |                   |                     |                   |